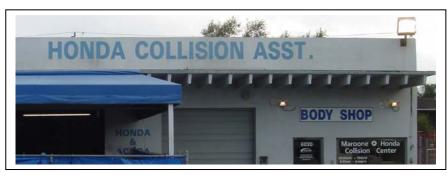

## "HONDA COLLISION ASST."

Painted sign – approximately 20' x 2' 40 square feet

### **'BODY SHOP"**

Approximately 8' x 1.5' **12** square feet

SIGN SQUARE FOOTAGE BUILDING B = 52 S.f.