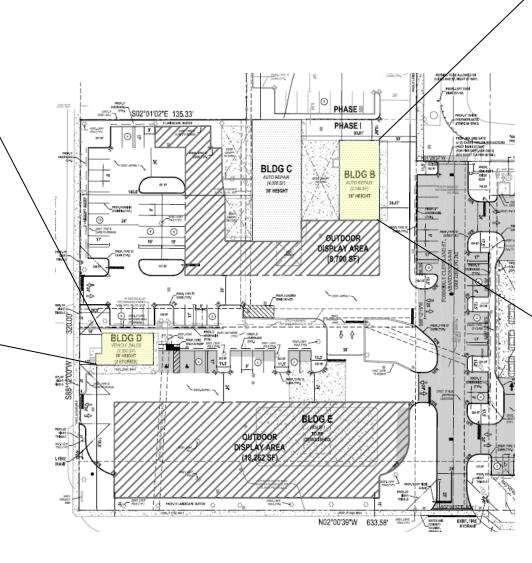

| Building | Linear Dimension | PermittedSign Area | Existing Signage |
|----------|------------------|--------------------|------------------|
| В        | 33'              | 33 SF              | 52 SF            |
| С        | 40'              | 40 SF              | 0                |
| D        | 48'              | 48 SF              | 44 SF            |
| totals   |                  | 121 SF             | 96 SF            |