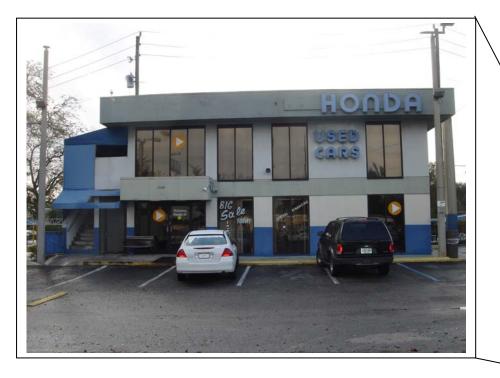

# WALL SIGNAGE - BUILDING B & D

### "HONDA"

Approximately 8' x 3' 24 square feet

### **'USED CARS"**

Approximately 5' x 4' 20 square feet

**SIGN SQUARE FOOTAGE BUILDING D =44 S.F.** 

Calculated at 1 square foot per linear foot, minimum of 25 square feet and maximum of 150 square feet.