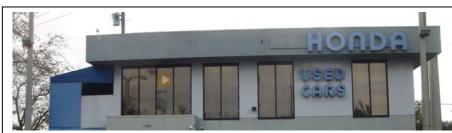

# WALL SIGNAGE - BUILDING B & D

### "HONDA"

Approximately 8' x 3' 24 square feet

### **'USED CARS"**

Approximately 5' x 4' 20 square feet

**SIGN SQUARE FOOTAGE BUILDING D =44 S.F.** 

Calculated at 1 square foot per linear foot, minimum of 25 square feet and maximum of 150 square feet.