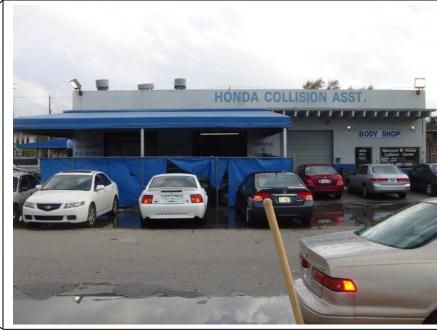

## "HONDA COLLISION ASST."

Painted sign – approximately 20' x 2' 40 square feet

### **'BODY SHOP"**

Approximately 8' x 1.5' **12** square feet

SIGN SQUARE FOOTAGE BUILDING B = 52 S.f.